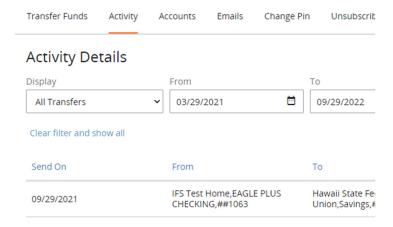

# **Activity Page:**

# New Screen

You can view 6 months of past transactions and all your future-dated scheduled trar in Activity.