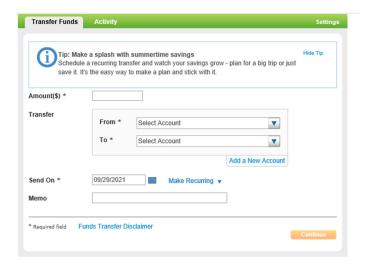

#### **Landing Page:**

#### Old Screen

#### **CHANGES TO FUNDS TRANSFER SCREENS**

There are no functional changes to Funds Transfer. While it looks different, it will function the same.