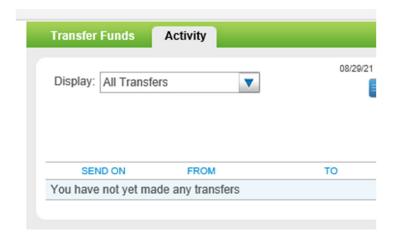

#### **CHANGES TO FUNDS TRANSFER SCREENS**

There are no functional changes to Funds Transfer. While it looks different, it will function the same.

#### **Landing Page:**

#### Old Screen



#### New Screen





# **Activity Page:**

### Old Screen



# New Screen



You can view 6 months of past transactions and all your future-dated scheduled trar in Activity.



### Accounts:

In the old screens, Accounts was located under Settings. It has its own menu tab in the new screens.

### Old Screen



# New Screen

| Transfer Funds Activity Accounts Em                   | ails Change Pin         | Unsubscribe |
|-------------------------------------------------------|-------------------------|-------------|
| Preferences                                           |                         |             |
| My IFS Test Home Accounts                             |                         |             |
| Account                                               | Nickname                | Status      |
| IFS Test Home,EAGLE PLUS CHECKING,##1063