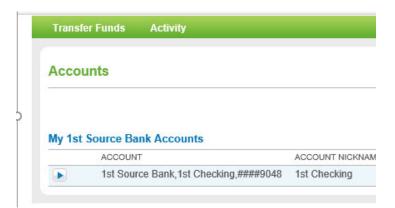

### Accounts:

In the old screens, Accounts was located under Settings. It has its own menu tab in the new screens.

### Old Screen

# New Screen

| Transfer Funds Activity Accounts Em                   | ails Change Pin         | Unsubscribe |
|-------------------------------------------------------|-------------------------|-------------|
| Preferences                                           |                         |             |
| My IFS Test Home Accounts                             |                         |             |
| Account                                               | Nickname                | Status      |
| IFS Test Home,EAGLE PLUS CHECKING,##1063              | EAGLE PLUS<br>CHECKING  | Active      |
| IFS Test Home, DAILY ACCESS SAVINGS, ##1210           | DAILY ACCESS<br>SAVINGS | Active      |
| My Other Accounts                                     |                         |             |
| Account                                               | Nickname                | Status      |
| Hawaii State Federal Credit<br>Union,Savings,####8765 |                         | Active      |