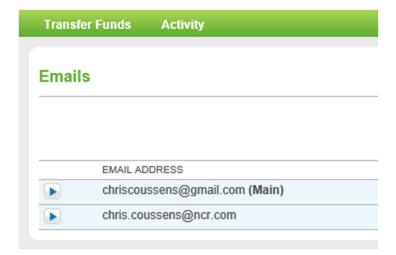

# **Emails Page:**

In the old screens, the Emails page was located under Settings. It has its own link in the new screens referred to as "Emails"

# Old Screen

# New Screen