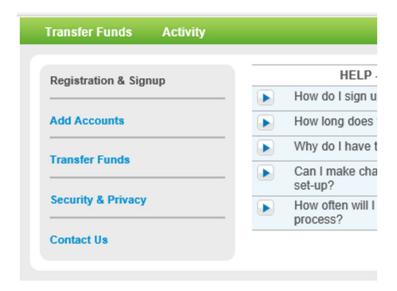

### **Help Page:**

In the old screens, the Help page was located under Settings. It has its own link in the new screens.

### Old Screen

### New Screen

| Transfer Funds              | Activity | Accounts | Emails | Change Pin                | Unsubscri    |  |
|-----------------------------|----------|----------|--------|---------------------------|--------------|--|
| Help Topics                 | 5        |          |        |                           |              |  |
| Registration & Si           | gnup     |          |        | What happens next after   |              |  |
| Add Accounts Transfer Funds |          |          |        | Why do I have to verify n |              |  |
| Security And Priv           | acy (    |          |        | Can I make changes to n   |              |  |
| Contact Us                  |          |          |        | How often wi              | II I have to |  |
|                             |          |          |        |                           |              |  |