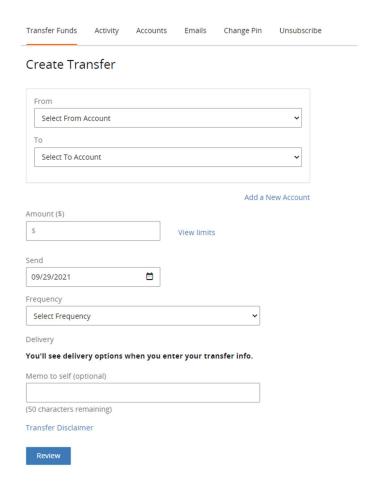

#### **Landing Page:**

#### New Screen

#### **CHANGES TO FUNDS TRANSFER SCREENS**

There are no functional changes to Funds Transfer. While it looks different, it will function the same.